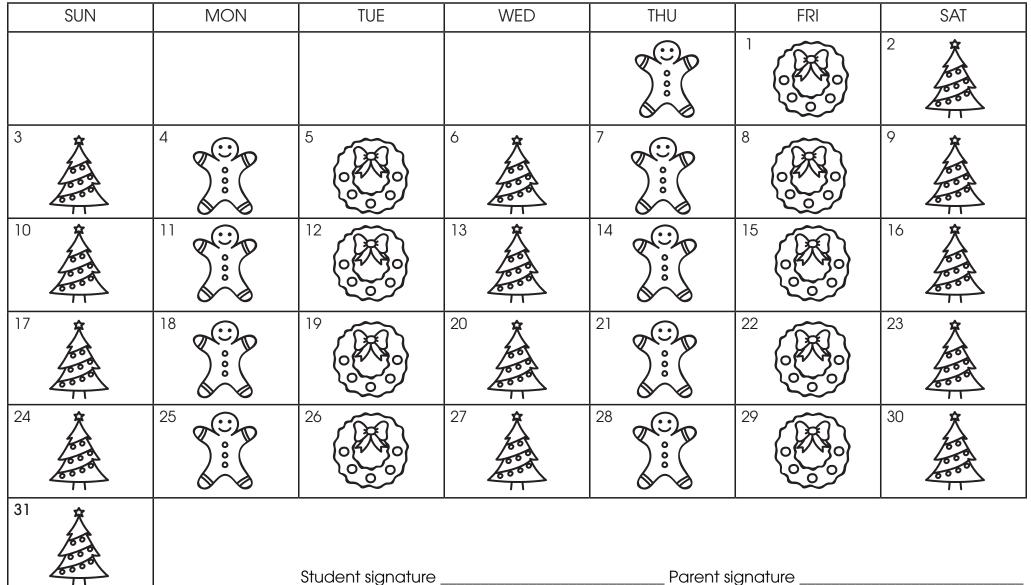

FEBRUARY 2024

Student Signature

Parent Signature

**MARCH 2024** 

For each day that you read toward your goal, color in the picture.

Student signature \_\_\_\_\_

Parent signature \_\_\_\_\_

@BOOKITPROGRAM BOOKITPROGRAM.COM